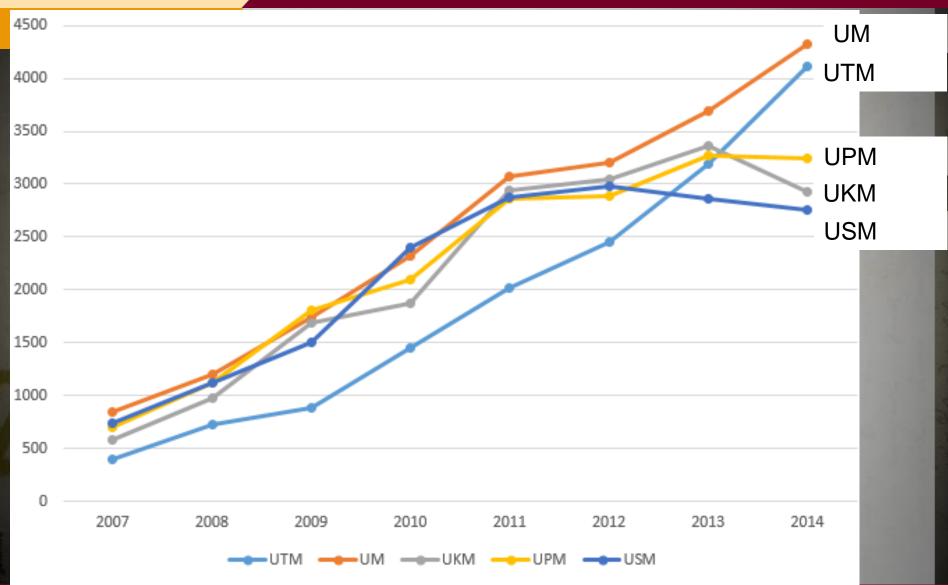

4.632              | 6.989.150  | 2.409.   |
| 4 👀 South Korea | 739.229   | 719.338              | 7.063.429  | 1.528.   |
| 5 🍱 Taiwan      | 491.560   | 477.442              | 4.790.230  | 1.075    |
| 6 Mong Kong     | 200.580   | 189.621              | 2.951.215  | 393.7    |
| 7 Singapore     | 192.942   | 182.169              | 2.561.645  | 331.{    |
| 8 🕮 Malaysia    | 153.378   | 148.844              | 670.387    | 183.11.  |
| 9 🚍 Thailand    | 109.832   | 104.982              | 976.328    | 162.13.  |
| 10 🗷 Pakistan   | 81.612    | 78.219               | 425.467    | 118.74   |
|                 |           | 3//                  | > 0        | 6.       |

Despite a small country, Malaysia Ranked 8<sup>th</sup> in Asia Pacific region











# Publication Trends among RUs







## Malaysian Technical Universities Network

## www.utm.my



## Scopus

Scopus

SciVal

About Scopus Affiliation Identifier | View potential affiliation matches

Other name formats: Universiti Teknikal Malaysia Melaka

Universiti Teknikal Malaysia Melaka (UTeM)

Nor Azwadi Che Sidik -Logo

Search

**Alerts** 

Lists

Documents

336

184

87

Back to results 1 of 1

Aver Keroh

Universiti Teknikal Malaysia Melaka

Malacca, Malaysia Affiliation ID: 60078086

> Documents: 2,279 Authors: 1,694

Patent results: 0

Collaborating affiliations

Universiti Teknologi Malaysia

Universiti Kebangsaan Malaysia Universiti Putra Malaysia

Universiti Malaysia Perlis Universiti Teknologi MARA

View more...

Documents by source

Applied Mechanics and Materials

Jurnal Teknologi Arpn Journal of Engine