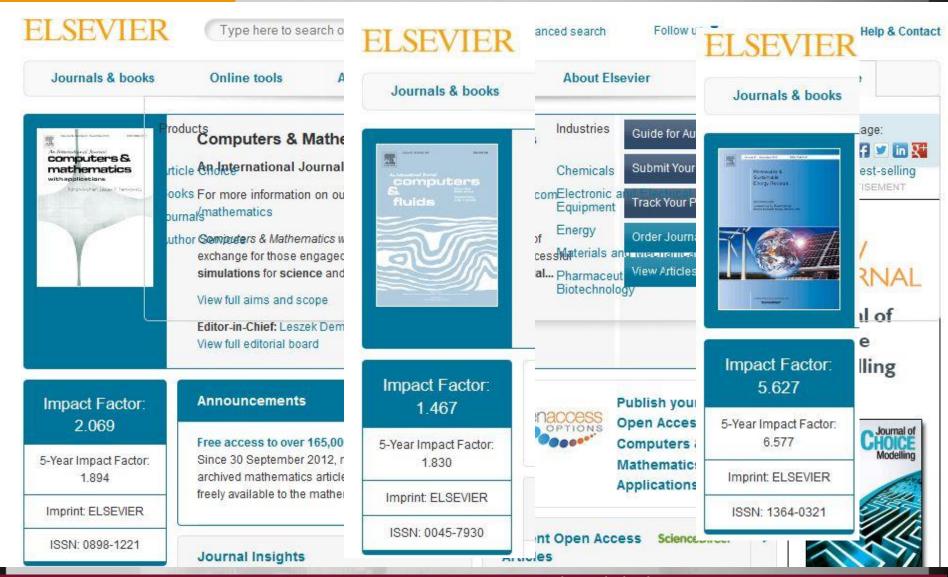

#### Geochimica et Cosmochimica Acta

Volume 72, Issue 22, 16 November 2006, Pages 6475-6604

The Lithium, Boron and Beryllium content of serpentinized peridotites from ODP Leg 209 (Sites 1272A and 1274A): Implications for lithium and boron budgets of oceanic lithosphere

Flurin Vils<sup>a</sup>. A. B., Laure Pelletier<sup>a</sup>, Angelika Kalt<sup>a</sup>, Othmar Müntener<sup>b</sup>, Thomas Ludwig<sup>c</sup>

- Institut de Géologie et d'Hydrogéologie, Université de Neuchâtel, Rue Emile-Argand 11, CP 158, CH-2009 Neuchâtel.
- Institut de Minéralogie et Géochimie, Université de Lausanne, Anthropole, CH-1015 Lausanne, Switzerland

es Institut, Ruprecht-Karts-Universität Heidelberg, Im Neuenheimer Feld 236, D-69120 Heidelberg, Germany

b. doi.org/10.1016/j.gca.2008.08.005, How to Cite or Link Using DOI

ite the key importance of altered oceanic may