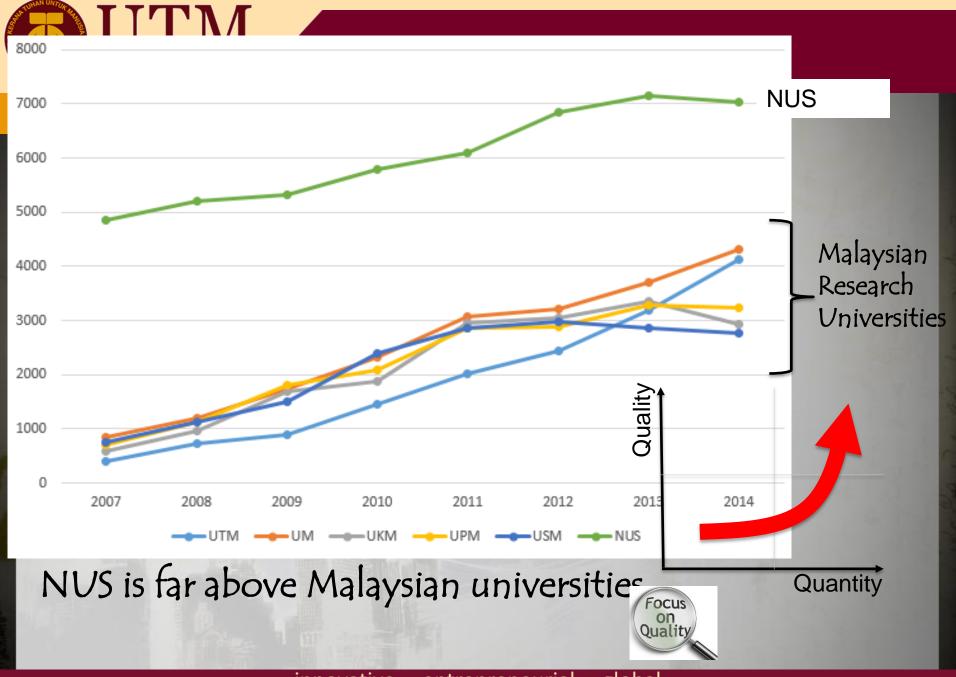

Number of Academic publications: Malaysia's world ranked 36<sup>th</sup>

|                 | _         |                      |            | - L.     |
|-----------------|-----------|----------------------|------------|----------|
| Country         | Documents | Citable<br>documents | Citations  | Self-Cit |
| 1 China         | 3.617.355 | 3.569.652            | 19.110.353 | 10.462   |
| 2 • Japan       | 2.074.872 | 2.008.410            | 27.040.067 | 7.619 3  |
| 3 🍱 India       | 998.544   | 944.632              | 6.989.150  | 2.409.   |
| 4 👀 South Korea | 739.229   | 719.338              | 7.063.429  | 1.528.   |
| 5 🍱 Taiwan      | 491.560   | 477.442              | 4.790.230  | 1.075    |
| 6 Mong Kong     | 200.580   | 189.621              | 2.951.215  | 393.7    |
| 7 Singapore     | 192.942   | 182.169              | 2.561.645  | 331.{    |
| 8 🕮 Malaysia    | 153.378   | 148.844              | 670.387    | 183.11.  |
| 9 🚍 Thailand    | 109.832   | 104.982              | 976.328    | 162.13.  |
| 10 🗷 Pakistan   | 81.612    | 78.219               | 425.467    | 118.74   |
|                 |           | 3//                  | > 0        | 6.       |

Despite a small country, Malaysia Ranked 8<sup>th</sup> in Asia Pacific region