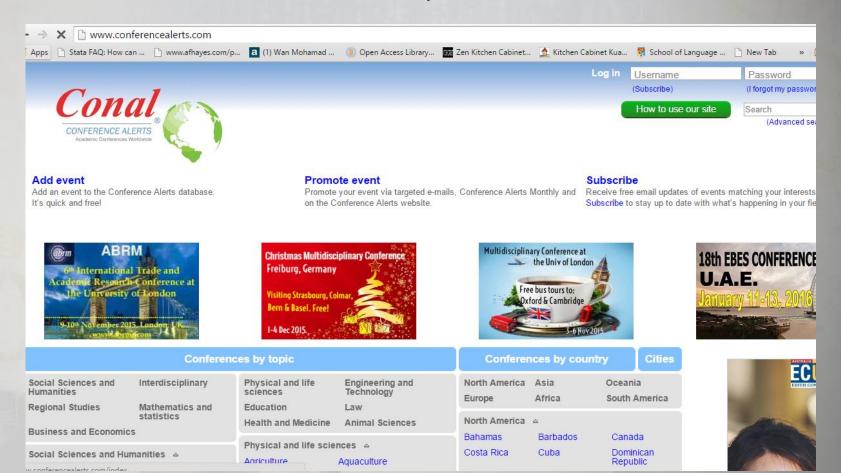

berisi makin (inggi,









# Where to publish

www.utm.my

# JOURNAL

# CONFERENCE

Level of difficulty



## **SCOPUS vs ISI Indexed**

## www.utm.my





http://apps.webofknowledge.com



## Where to publish

## www.utm.my

## 1. Conference Papers

- Excellent for disseminating early or in-progress research findings
- Typically 5-10 pages, 3 figures, 15 references
- Typically edited by conference/session organiser(s)
- Good way to start a scientific research career









## **Academic Conference**

## www.utm.my



Usually organized by academic institutions.

Papers undergo peer review process.

Participation fee around RM1000-RM2500.

Organized at hotel/academic institution.

Reviewing process 1 – 3 months.



### **Academic Conference**

www.utm.my

## www.conferencealerts.com





## **Academic Conference**

### www.utm.my



All accepted/presented papers might be published in i) Conference proceeding or/and ii) Journal

Check conference website!!!

#### Paper presentations can be in English, Arabic or Malay!







after being accommon A report of the com-

## (Academic) Journal

### What is a journal?

- Journals are also known as serials or periodicals
- Journals are published by academic institutions, organisations and commercial publishers on a regular basis.
- Some are published weekly, most are published monthly or bi-monthly, others quarterly or even just once a year.
- Journals can be in print or electronic format and some are available as both.
- A journal is a scholarly publication containing articles written by researchers, professors and other exper