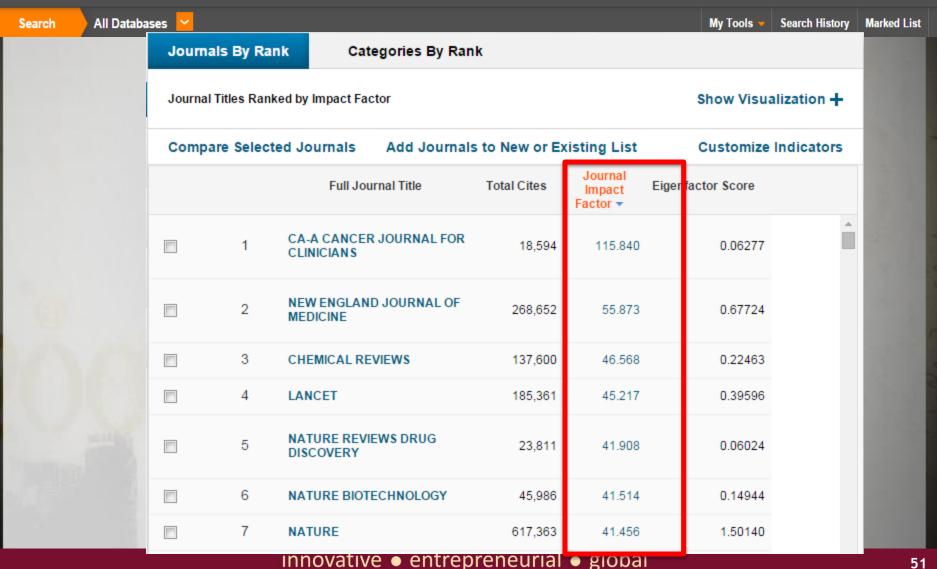

#### WEB OF SCIENCE™

Search

All Databases

My Tools

Search History

Marked List

## http://apps.webofknowledge.com