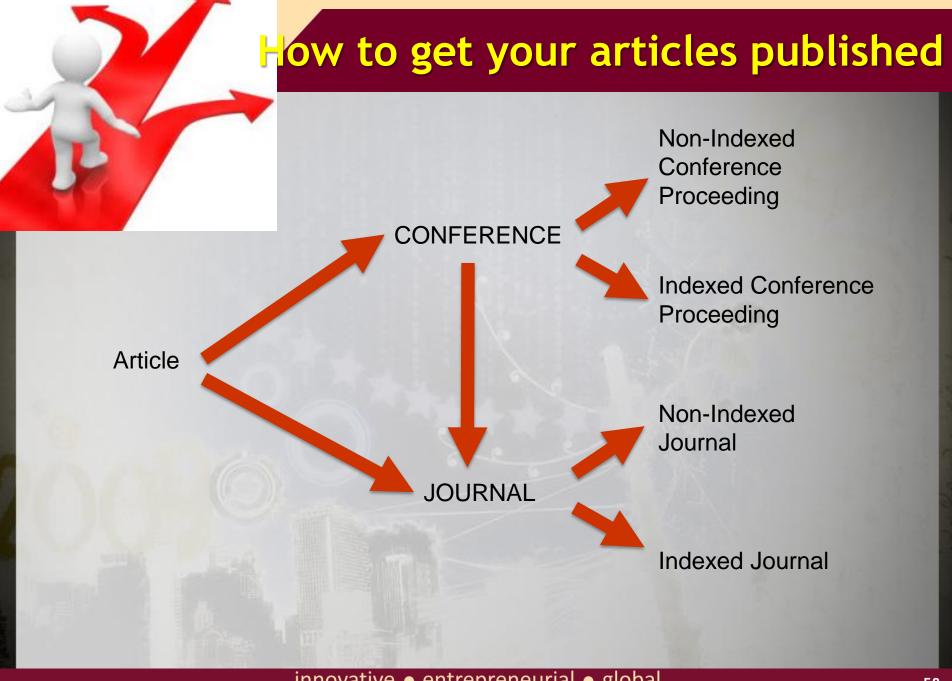

# Where to publish

www.utm.my

# JOURNAL

# CONFERENCE

Level of difficulty

## Where to publish

## 1. Conference Papers

- Excellent for disseminating early or in-progress research findings
- Typically 5-10 pages, 3 figures, 15 references
- Typically edited by conference/session organiser(s)
- Good way to start a scientific research career