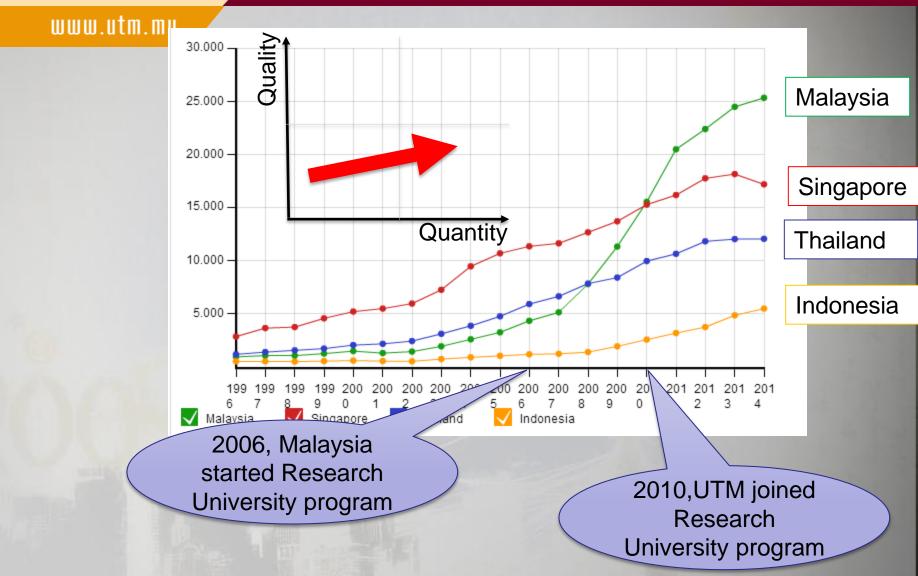

Number of Academic publications: Malaysia's world ranked 36<sup>th</sup>

|                 | _         |                      |            | - L.     |
|-----------------|-----------|----------------------|------------|----------|
| Country         | Documents | Citable<br>documents | Citations  | Self-Cit |
| 1 China         | 3.617.355 | 3.569.652            | 19.110.353 | 10.462   |
| 2 • Japan       | 2.074.872 | 2.008.410            | 27.040.067 | 7.619 3  |
| 3 🍱 India       | 998.544   | 944.632              | 6.989.150  | 2.409.   |
| 4 👀 South Korea | 739.229   | 719.338              | 7.063.429  | 1.528.   |
| 5 🍱 Taiwan      | 491.560   | 477.442              | 4.790.230  | 1.075    |
| 6 Mong Kong     | 200.580   | 189.621              | 2.951.215  | 393.7    |
| 7 Singapore     | 192.942   | 182.169              | 2.561.645  | 331.{    |
| 8 🕮 Malaysia    | 153.378   | 148.844              | 670.387    | 183.11.  |
| 9 🚍 Thailand    | 109.832   | 104.982              | 976.328    | 162.13.  |
| 10 🗷 Pakistan   | 81.612    | 78.219               | 425.467    | 118.74   |
|                 |           | 3//                  | > 0        | 6.       |

Despite a small country, Malaysia Ranked 8<sup>th</sup> in Asia Pacific region