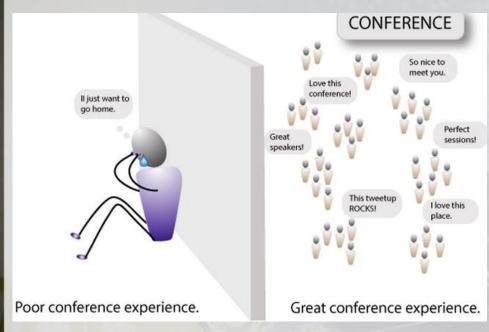

## **Academic Conference**

## www.utm.my

Usually organized by academic institutions.

Papers undergo peer review process.

Participation fee around RM1000-RM2500.

Organized at hotel/academic institution.

Reviewing process 1 – 3 months.

### **Academic Conference**

www.utm.my