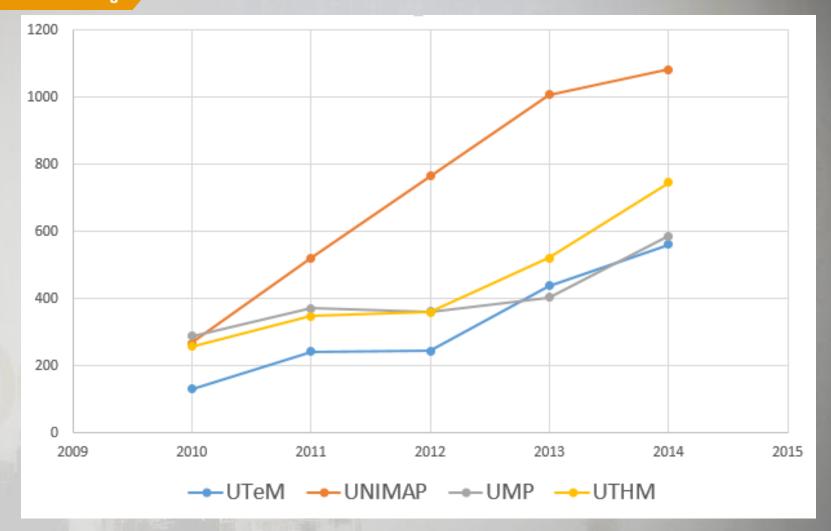

39.229   | 719.338              | 7.063.429  | 1.528.   |
| 5 🍱 Taiwan      | 491.560   | 477.442              | 4.790.230  | 1.075    |
| 6 Mong Kong     | 200.580   | 189.621              | 2.951.215  | 393.7    |
| 7 Singapore     | 192.942   | 182.169              | 2.561.645  | 331.{    |
| 8 🕮 Malaysia    | 153.378   | 148.844              | 670.387    | 183.11.  |
| 9 🚍 Thailand    | 109.832   | 104.982              | 976.328    | 162.13.  |
| 10 🗷 Pakistan   | 81.612    | 78.219               | 425.467    | 118.74   |
|                 |           | 3//                  | > 0        | 6.       |

Despite a small country, Malaysia Ranked 8<sup>th</sup> in Asia Pacific region











# Publication Trends among RUs







## Malaysian Technical Universities Network

## www.utm.my



## Scopus

Scopus

SciVal

About Scopus Affiliation Identifier | View potential affiliation matches

Other name formats: Universiti Teknikal Malaysia Melaka

Universiti Teknikal Malaysia Melaka (UTeM)

Nor Azwadi Che Sidik -Logo

Search

**Alerts** 

Lists

Documents

336

184

87

Back to results 1 of 1

Aver Keroh

Universiti Teknikal Malaysia Melaka

Malacca, Malaysia Affiliation ID: 60078086

> Documents: 2,279 Authors: 1,694

Patent results: 0

Collaborating affiliations

Universiti Teknologi Malaysia

Universiti Kebangsaan Malaysia Universiti Putra Malaysia

Universiti Malaysia Perlis Universiti Teknologi MARA

View more...

Documents by source

Applied Mechanics and Materials

Jurnal Teknologi Arpn Journal of Engineering and

**Applied Sciences** 

73 Advanced Materials Research 7